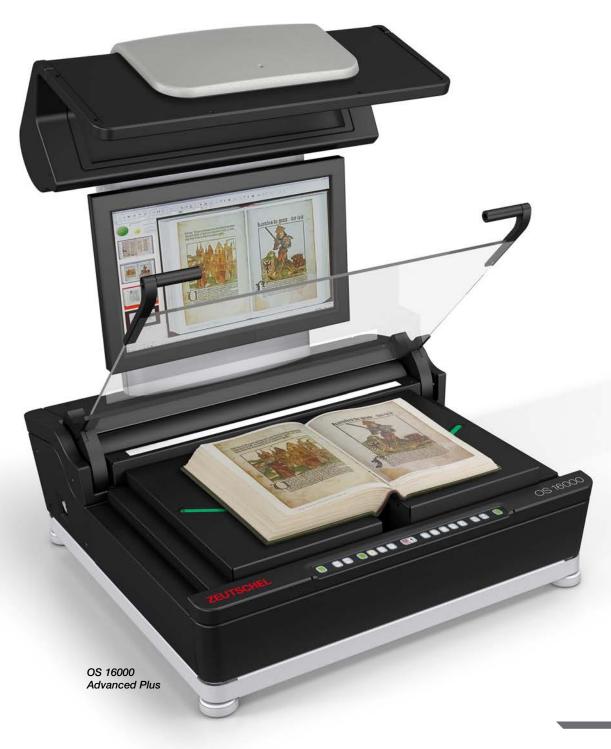

## OS 16000

The A2 book scanner for professionals.

# Fast, productive, mobile: The OS 16000 book scanner.

## Especially gentle to books, uncompromisingly good in image quality

The OS 16000 book scanner meets the needs of our users. Powerful production scanners that are gentle to the book, yet very comfortable to handle. The homogeneous, shadow-free illumination and superior scanning technology ensure images are of excellent quality. Automatic lowering and autostart guarantee high throughput.

#### Everything professionals value

Compact, mobile, fast, productive and simple, the OS 16000 book scanner meets the needs of professional users in libraries, archives and companies: maximum book protection (up to 200 mm book thickness without glass), superb image quality (up to 600 dpi), high productivity (with automatic, motorized book cradle), easiest handling (Plug'n'Scan). Thanks to its compact design, the OS 16000 is easy to transport. If you are looking to scan extremely small originals in a much better and higher resolution, we recommend the OS 16000 HQ with optical zoom. The OS 16000 series is ideal for large-scale digitization projects that need to be carried out efficiently.