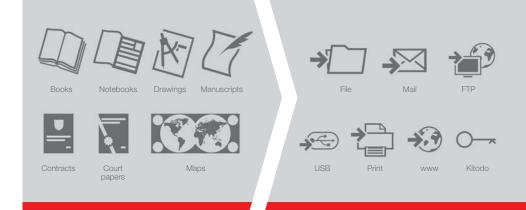

### At home anywhere: Scanners by Zeutschel

Day in, day out, millions of documents are scanned in archives, libraries, universities, businesses and government institutions. Virtually whenever quality, reliability and performance are demanded, Zeutschel scanners are there. Be this in the State Library in Berlin, the British Library or in Princeton. We have been developing overhead scanners since 1993 and Zeutschel book scanners have regularly been setting new industry standards since 1996.

## Especially gentle to books, uncompromisingly good in image quality

The OS 16000 book scanner meets the needs of our users. Powerful production scanners that are gentle to the book, yet very comfortable to handle. The homogeneous, shadow-free illumination and superior scanning technology ensure images are of excellent quality. Automatic lowering and autostart guarantee high throughput.