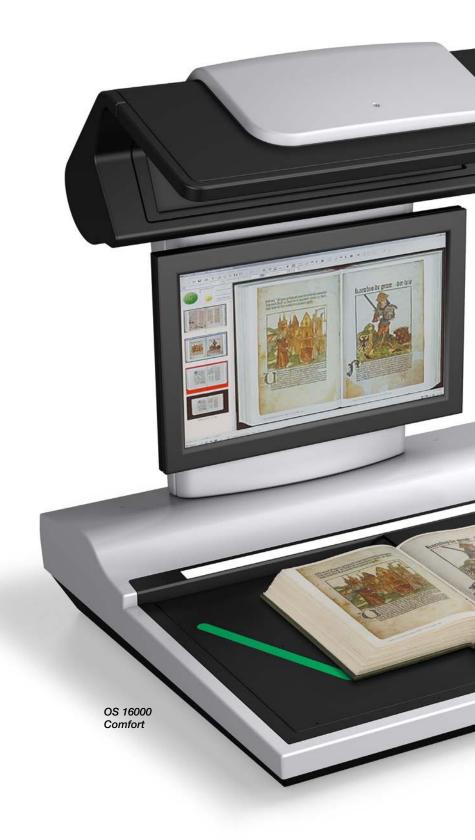

|                        | OS 16000 Comfort                                                                                                                                        | OS 16000 Advanced Plus                                                                                                               | OS 16000 HQ                                           |
|------------------------|---------------------------------------------------------------------------------------------------------------------------------------------------------|--------------------------------------------------------------------------------------------------------------------------------------|-------------------------------------------------------|
| Scan area              | 635 x 460 mm (> DIN A2)                                                                                                                                 |                                                                                                                                      |                                                       |
| Scan mode              | Color                                                                                                                                                   |                                                                                                                                      |                                                       |
| True color processing  | 42 bit color   output 24 bit color<br>14 bit gray scale   output 8 bit gray scale<br>1 bit b/w   output 1 bit b&w                                       |                                                                                                                                      |                                                       |
| Optical zoom           | no                                                                                                                                                      |                                                                                                                                      | yes                                                   |
| Maximum resolution     | 100 – 600 ppi                                                                                                                                           |                                                                                                                                      | 100 – 600 ppi<br>(600 x 600 ppi at A3+, 460 x 460 mm) |
| Scan speed             | 3.8 sec /400 ppi                                                                                                                                        |                                                                                                                                      |                                                       |
| Depth of focus         | approx. 50 mm                                                                                                                                           |                                                                                                                                      |                                                       |
| Auto focus             | yes                                                                                                                                                     |                                                                                                                                      |                                                       |
| User software          | Omniscan 12 / 64 bit, TWAIN (e.g. BCS-2, DPUScan), PerfectBook 3.0                                                                                      |                                                                                                                                      |                                                       |
| Book holder            | manual comfort book holder                                                                                                                              | motorized book plates, glass plate 90° hinged for automatic operation; intelligent, advanced control panel with programmable buttons |                                                       |
| Working mode           | manual                                                                                                                                                  | automatic / manual                                                                                                                   |                                                       |
| Maximum book thickness | 100 mm                                                                                                                                                  | 150 mm with glass plate,<br>200 mm without glass plate                                                                               |                                                       |
| Scanner interface      | Gig E                                                                                                                                                   |                                                                                                                                      |                                                       |
| Data display           | all the standard image formats, for example, TIFF uncompressed, TIFF G4, JPEG, JP2,<br>Multipage TIFF, PDF, Multipage PDF, BMP, PNG, GIF, PCX, PDF iHQC |                                                                                                                                      |                                                       |
| Accessories (optional) | PC, monitor, lockable scanner table, different bookends                                                                                                 |                                                                                                                                      |                                                       |
| Dimensions (w x d x h) | 777 x 845 x 940 mm                                                                                                                                      | 855 x 925 x 1050 mm                                                                                                                  |                                                       |
| Work space (w x d)     | 650 x 690 mm                                                                                                                                            | 820 x 780 mm                                                                                                                         |                                                       |
| Weight                 | 70 kg                                                                                                                                                   | 90 kg                                                                                                                                |                                                       |
| Power requirements     | 100 – 240 V, 50 / 60 Hz, 1,1 A, other voltages on request                                                                                               |                                                                                                                                      |                                                       |